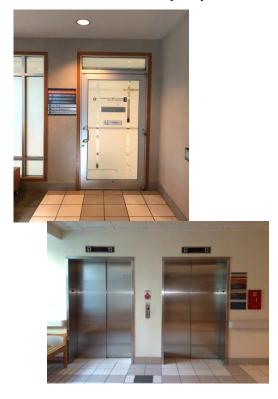

1. Please use valet parking offered at the SURGERY CENTER - DOOR 11.

 Enter DOOR 11, walk towards the registration desk and TURN LEFT. Proceed through the door to the elevators immediately to your left.

3. Take the elevators to basement, **level** "B"

- 4. Exit the elevators, **TURN LEFT** and walk straight to the hallway.
- 5. Turn **RIGHT** at the hallway and follow the signs to Respiratory Care Services/Pulmonary Rehabilitation/ Pulmonary Diagnostics/Pulmonary Intervention.