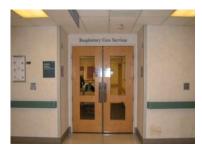

6. Enter the main entrance, the first doors on your **RIGHT.** 

7. Use the **SILVER PRESS PLATE** to enter and you will be in our reception area.