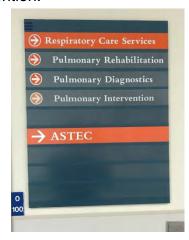

3. Take the elevators to basement, **level** "B"

- 4. Exit the elevators, **TURN LEFT** and walk straight to the hallway.
- 5. Turn **RIGHT** at the hallway and follow the signs to Respiratory Care Services/Pulmonary Rehabilitation/ Pulmonary Diagnostics/Pulmonary Intervention.