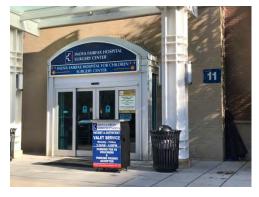

## Inova Fairfax Medical Campus Valet/Patient Drop-Off at Surgery Center Door 11

\*\*VALET Parking is complimentary. Registrar will provide a parking voucher. No Tipping\*\*

1. Please use valet parking offered at the SURGERY CENTER - DOOR 11.

 Enter DOOR 11, walk towards the registration desk and TURN LEFT. Proceed through the door to the elevators immediately to your left.